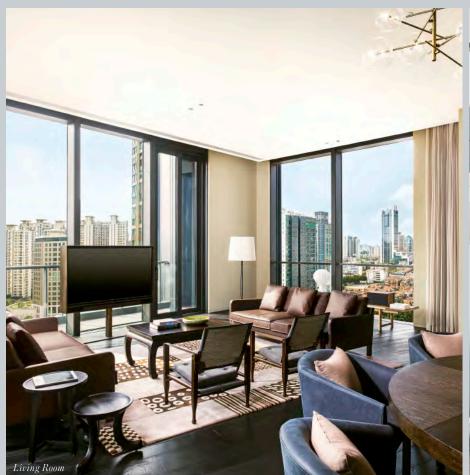

#### The Penthouse

Occupying an impressive 660 square metres on the top floor, the Penthouse features a lavish living room, and two bedrooms with private terraces. The Penthouse also comes with its own private event space with an outdoor area, and a 208 square metre indoor room that can be converted into two smaller ones for multiple events.

Be it an intimate occasion set high above the city or an outdoor affair situated on the terrace, The Middle House Penthouse provides a perfect setting for exclusive private events. From cocktail parties, media events and product launches, to board meetings and retreats, our personalised event planners will make your life that much easier to host a successful event.