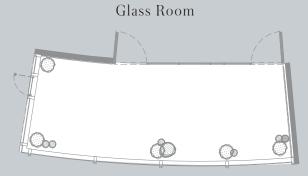

# CAPACITY CHART AND FLOOR PLANS

|                            | Sqm                                       | Reception | Banquet   | Theatre | Classroom | U Shape | Boardroom |
|----------------------------|-------------------------------------------|-----------|-----------|---------|-----------|---------|-----------|
| Penthouse                  | 208                                       | 160       | 100       | 112     | 84        | N/A     | N/A       |
| Penthouse A                | 104                                       | 60        | 50        | 56      | 42        | 30      | 34        |
| Penthouse B                | 104                                       | 60        | 50        | 56      | 42        | 30      | 34        |
| Café Gray Deluxe - Lounge  | 228                                       | 140       | N/A       | N/A     | N/A       | N/A     | N/A       |
| Café Gray Deluxe - Terrace | Bar terrace : 90<br>Dinning terrace : 230 | 30<br>120 | N/A       | N/A     | N/A       | N/A     | N/A       |
| Gray Room                  | 56                                        | 30        | 24        | N/A     | N/A       | N/A     | N/A       |
| Wine Room                  | 13                                        | N/A       | 10        | N/A     | N/A       | N/A     | N/A       |
| Sui Tang Shang             | Lounge : 97<br>Terrace : 67               | 80<br>30  | 24<br>N/A | N/A     | N/A       | N/A     | N/A       |
| Frasca – Outdoor Garden    | 128                                       | 100       | 70        | N/A     | N/A       | N/A     | N/A       |
| Frasca – Glass Room        | 37                                        | 30        | 24        | N/A     | N/A       | N/A     | N/A       |