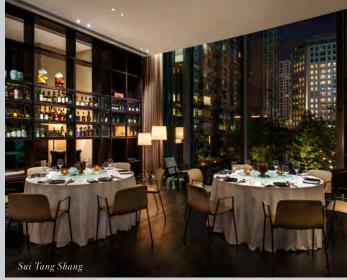

Sui Tang Shang can comfortably accommodate 80 guests for a cocktail reception, whilst Frasca is the perfect setting to host 70 guests for an al fresco lunch or dinner on the outside terrace.

# CAPACITY CHART AND FLOOR PLANS

|                            | Sqm                                       | Reception | Banquet   | Theatre | Classroom | U Shape | Boardroom |
|----------------------------|-------------------------------------------|-----------|-----------|---------|-----------|---------|-----------|
| Penthouse                  | 208                                       | 160       | 100       | 112     | 84        | N/A     | N/A       |
| Penthouse A                | 104                                       | 60        | 50        | 56      | 42        | 30      | 34        |
| Penthouse B                | 104                                       | 60        | 50        | 56      | 42        | 30      | 34        |
| Café Gray Deluxe - Lounge  | 228                                       | 140       | N/A       | N/A     | N/A       | N/A     | N/A       |
| Café Gray Deluxe - Terrace | Bar terrace : 90<br>Dinning terrace : 230 | 30<br>120 | N/A       | N/A     | N/A       | N/A     | N/A       |
| Gray Room                  | 56                                        | 30        | 24        | N/A     | N/A       | N/A     | N/A       |
| Wine Room                  | 13                                        | N/A       | 10        | N/A     | N/A       | N/A     | N/A       |
| Sui Tang Shang             | Lounge : 97<br>Terrace : 67               | 80<br>30  | 24<br>N/A | N/A     | N/A       | N/A     | N/A       |
| Frasca – Outdoor Garden    | 128                                       | 100       | 70        | N/A     | N/A       | N/A     | N/A       |
| Frasca – Glass Room        | 37                                        | 30        | 24        | N/A     | N/A       | N/A     | N/A       |