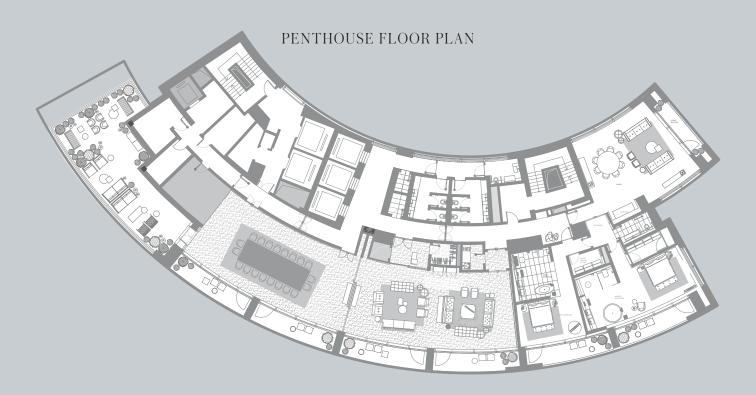

#### The Penthouse

Occupying an impressive 660 square metres on the top floor, the Penthouse features a lavish living room, and two bedrooms with private terraces. The Penthouse also comes with its own private event space with an outdoor area, and a 208 square metre indoor room that can be converted into two smaller ones for multiple events.

Be it an intimate occasion set high above the city or an outdoor affair situated on the terrace, The Middle House Penthouse provides a perfect setting for exclusive private events. From cocktail parties, media events and product launches, to board meetings and retreats, our personalised event planners will make your life that much easier to host a successful event.

# PENTHOUSE

# CAPACITY CHART AND FLOOR PLANS

|                            | Sqm                                       | Reception | Banquet   | Theatre | Classroom | U Shape | Boardroom |
|----------------------------|-------------------------------------------|-----------|-----------|---------|-----------|---------|-----------|
| Penthouse                  | 208                                       | 160       | 100       | 112     | 84        | N/A     | N/A       |
| Penthouse A                | 104                                       | 60        | 50        | 56      | 42        | 30      | 34        |
| Penthouse B                | 104                                       | 60        | 50        | 56      | 42        | 30      | 34        |
| Café Gray Deluxe - Lounge  | 228                                       | 140       | N/A       | N/A     | N/A       | N/A     | N/A       |
| Café Gray Deluxe - Terrace | Bar terrace : 90<br>Dinning terrace : 230 | 30<br>120 | N/A       | N/A     | N/A       | N/A     | N/A       |
| Gray Room                  | 56                                        | 30        | 24        | N/A     | N/A       | N/A     | N/A       |
| Wine Room                  | 13                                        | N/A       | 10        | N/A     | N/A       | N/A     | N/A       |
| Sui Tang Shang             | Lounge : 97<br>Terrace : 67               | 80<br>30  | 24<br>N/A | N/A     | N/A       | N/A     | N/A       |
| Frasca – Outdoor Garden    | 128                                       | 100       | 70        | N/A     | N/A       | N/A     | N/A       |
| Frasca – Glass Room        | 37                                        | 30        | 24        | N/A     | N/A       | N/A     | N/A       |