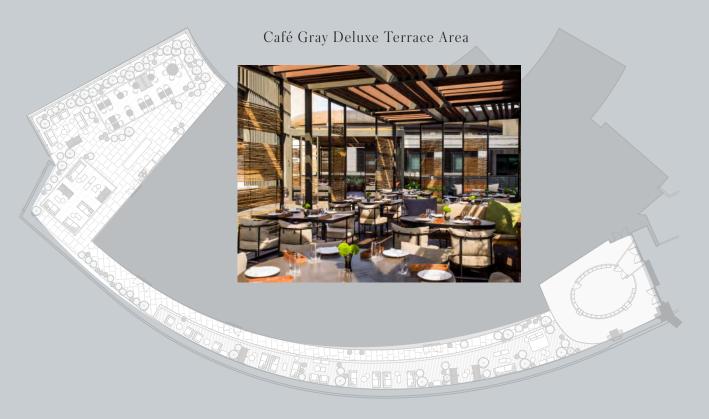

# CAPACITY CHART AND FLOOR PLANS

|                            | Sqm                                       | Reception | Banquet   | Theatre | Classroom | U Shape | Boardroom |
|----------------------------|-------------------------------------------|-----------|-----------|---------|-----------|---------|-----------|
| Penthouse                  | 208                                       | 160       | 100       | 112     | 84        | N/A     | N/A       |
| Penthouse A                | 104                                       | 60        | 50        | 56      | 42        | 30      | 34        |
| Penthouse B                | 104                                       | 60        | 50        | 56      | 42        | 30      | 34        |
| Café Gray Deluxe - Lounge  | 228                                       | 140       | N/A       | N/A     | N/A       | N/A     | N/A       |
| Café Gray Deluxe - Terrace | Bar terrace : 90<br>Dinning terrace : 230 | 30<br>120 | N/A       | N/A     | N/A       | N/A     | N/A       |
| Gray Room                  | 56                                        | 30        | 24        | N/A     | N/A       | N/A     | N/A       |
| Wine Room                  | 13                                        | N/A       | 10        | N/A     | N/A       | N/A     | N/A       |
| Sui Tang Shang             | Lounge : 97<br>Terrace : 67               | 80<br>30  | 24<br>N/A | N/A     | N/A       | N/A     | N/A       |
| Frasca – Outdoor Garden    | 128                                       | 100       | 70        | N/A     | N/A       | N/A     | N/A       |
| Frasca – Glass Room        | 37                                        | 30        | 24        | N/A     | N/A       | N/A     | N/A       |