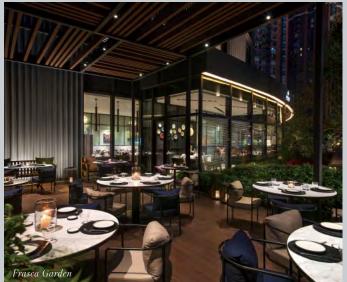

Sui Tang Shang can comfortably accommodate 80 guests for a cocktail reception, whilst Frasca is the perfect setting to host 70 guests for an al fresco lunch or dinner on the outside terrace.

# CAPACITY CHART AND FLOOR PLANS

|                            | Sqm                                       | Reception | Banquet   | Theatre | Classroom | U Shape | Boardroom |
|----------------------------|-------------------------------------------|-----------|-----------|---------|-----------|---------|-----------|
| Penthouse                  | 208                                       | 160       | 100       | 112     | 84        | N/A     | N/A       |
| Penthouse A                | 104                                       | 60        | 50        | 56      | 42        | 30      | 34        |
| Penthouse B                | 104                                       | 60        | 50        | 56      | 42        | 30      | 34        |
| Café Gray Deluxe - Lounge  | 228                                       | 140       | N/A       | N/A     | N/A       | N/A     | N/A       |
| Café Gray Deluxe - Terrace | Bar terrace : 90<br>Dinning terrace : 230 | 30<br>120 | N/A       | N/A     | N/A       | N/A     | N/A       |
| Gray Room                  | 56                                        | 30        | 24        | N/A     | N/A       | N/A     | N/A       |
| Wine Room                  | 13                                        | N/A       | 10        | N/A     | N/A       | N/A     | N/A       |
| Sui Tang Shang             | Lounge : 97<br>Terrace : 67               | 80<br>30  | 24<br>N/A | N/A     | N/A       | N/A     | N/A       |
| Frasca – Outdoor Garden    | 128                                       | 100       | 70        | N/A     | N/A       | N/A     | N/A       |
| Frasca – Glass Room        | 37                                        | 30        | 24        | N/A     | N/A       | N/A     | N/A       |