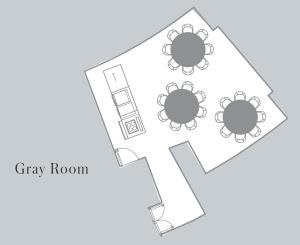

### Intimate Event Options

For more intimate events, The Middle House features sleeker options ideal for groups of 6 to 20 guests. These spaces include the Gray Room and the Wine Room at Café Gray Deluxe.

# CAPACITY CHART AND FLOOR PLANS

|                            | Sqm                                       | Reception | Banquet   | Theatre | Classroom | U Shape | Boardroom |
|----------------------------|-------------------------------------------|-----------|-----------|---------|-----------|---------|-----------|
| Penthouse                  | 208                                       | 160       | 100       | 112     | 84        | N/A     | N/A       |
| Penthouse A                | 104                                       | 60        | 50        | 56      | 42        | 30      | 34        |
| Penthouse B                | 104                                       | 60        | 50        | 56      | 42        | 30      | 34        |
| Café Gray Deluxe - Lounge  | 228                                       | 140       | N/A       | N/A     | N/A       | N/A     | N/A       |
| Café Gray Deluxe - Terrace | Bar terrace : 90<br>Dinning terrace : 230 | 30<br>120 | N/A       | N/A     | N/A       | N/A     | N/A       |
| Gray Room                  | 56                                        | 30        | 24        | N/A     | N/A       | N/A     | N/A       |
| Wine Room                  | 13                                        | N/A       | 10        | N/A     | N/A       | N/A     | N/A       |
| Sui Tang Shang             | Lounge : 97<br>Terrace : 67               | 80<br>30  | 24<br>N/A | N/A     | N/A       | N/A     | N/A       |
| Frasca – Outdoor Garden    | 128                                       | 100       | 70        | N/A     | N/A       | N/A     | N/A       |
| Frasca – Glass Room        | 37                                        | 30        | 24        | N/A     | N/A       | N/A     | N/A       |