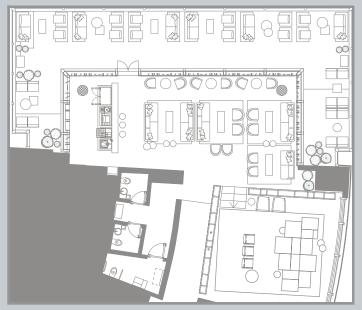

|
| Gray Room                  | 56                                        | 30        | 24        | N/A     | N/A       | N/A     | N/A       |
| Wine Room                  | 13                                        | N/A       | 10        | N/A     | N/A       | N/A     | N/A       |
| Sui Tang Shang             | Lounge : 97<br>Terrace : 67               | 80<br>30  | 24<br>N/A | N/A     | N/A       | N/A     | N/A       |
| Frasca – Outdoor Garden    | 128                                       | 100       | 70        | N/A     | N/A       | N/A     | N/A       |
| Frasca – Glass Room        | 37                                        | 30        | 24        | N/A     | N/A       | N/A     | N/A       |



# 3F THE MIDDLE HOUSE







# 3F THE MIDDLE HOUSE RESIDENCES

Sui Tang Shang





# 1F THE MIDDLE HOUSE RESIDENCES

Frasca, Outdoor Garden









The Middle House

No. 366 Shi Men Yi Road, Jing'An District Shanghai 200041 Tel +86 21 3216 8199 www.themiddlehousehotel.com For more information, please contact events@themiddlehousehotel.com