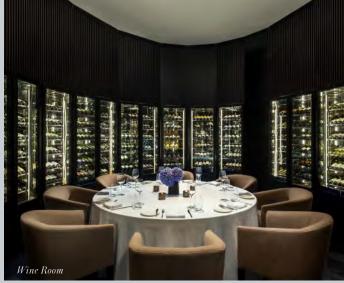

### Intimate Event Options

For more intimate events, The Middle House features sleeker options ideal for groups of 6 to 20 guests. These spaces include the Gray Room and the Wine Room at Café Gray Deluxe.

# CAPACITY CHART AND FLOOR PLANS

|                            | Sqm                                       | Reception | Banquet   | Theatre | Classroom | U Shape | Boardroom |
|----------------------------|-------------------------------------------|-----------|-----------|---------|-----------|---------|-----------|
| Penthouse                  | 208                                       | 160       | 100       | 112     | 84        | N/A     | N/A       |
| Penthouse A                | 104                                       | 60        | 50        | 56      | 42        | 30      | 34        |
| Penthouse B                | 104                                       | 60        | 50        | 56      | 42        | 30      | 34        |
| Café Gray Deluxe - Lounge  | 228                                       | 140       | N/A       | N/A     | N/A       | N/A     | N/A       |
| Café Gray Deluxe - Terrace | Bar terrace : 90<br>Dinning terrace : 230 | 30<br>120 | N/A       | N/A     | N/A       | N/A     | N/A       |
| Gray Room                  | 56                                        | 30        | 24        | N/A     | N/A       | N/A     | N/A       |
| Wine Room                  | 13                                        | N/A       | 10        | N/A     | N/A       | N/A     | N/A       |
| Sui Tang Shang             | Lounge : 97<br>Terrace : 67               | 80<br>30  | 24<br>N/A | N/A     | N/A       | N/A     | N/A       |
| Frasca – Outdoor Garden    | 128                                       | 100       | 70        | N/A     | N/A       | N/A     | N/A       |
| Frasca – Glass Room        | 37                                        | 30        | 24        | N/A     | N/A       | N/A     | N/A       |