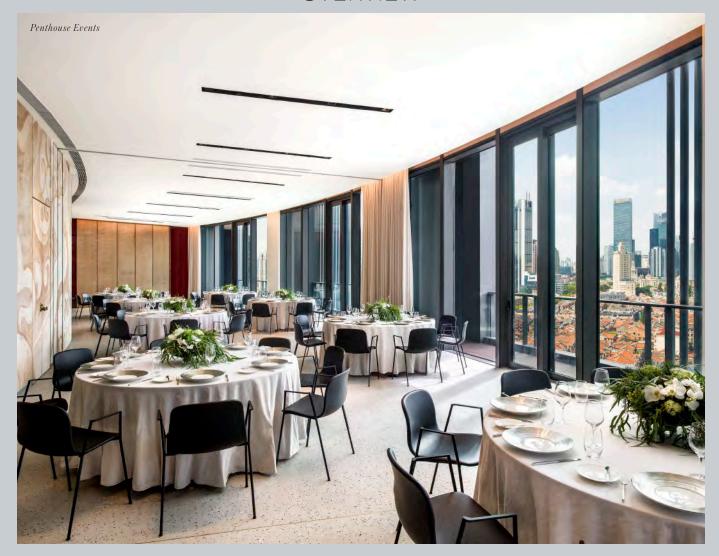

#### **OVERVIEW**

#### The Penthouse

Occupying an impressive 660 square metres on the top floor, the Penthouse features a lavish living room, and two bedrooms with private terraces. The Penthouse also comes with its own private event space with an outdoor area, and a 208 square metre indoor room that can be converted into two smaller ones for multiple events.

Be it an intimate occasion set high above the city or an outdoor affair situated on the terrace, The Middle House Penthouse provides a perfect setting for exclusive private events. From cocktail parties, media events and product launches, to board meetings and retreats, our personalised event planners will make your life that much easier to host a successful event.

# PENTHOUSE