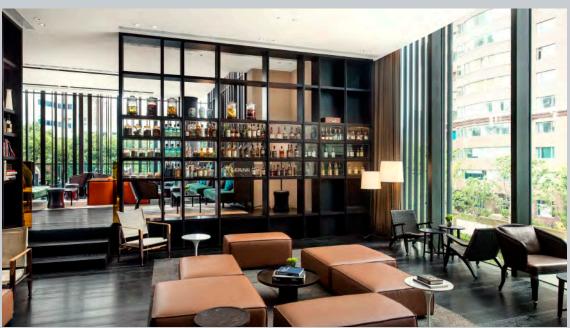

### Intimate Event Options

For more intimate events, The Middle House features sleeker options ideal for groups of 6 to 20 guests. These spaces include the Gray Room and the Wine Room at Café Gray Deluxe.

Sui Tang Shang can comfortably accommodate 80 guests for a cocktail reception, whilst Frasca is the perfect setting to host 70 guests for an al fresco lunch or dinner on the outside terrace.