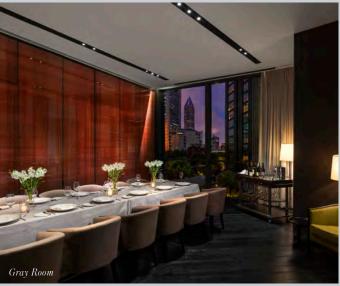

### Intimate Event Options

For more intimate events, The Middle House features sleeker options ideal for groups of 6 to 20 guests. These spaces include the Gray Room and the Wine Room at Café Gray Deluxe.

# CAPACITY CHART AND FLOOR PLANS

|                            | Sqm                                       | Reception | Banquet   | Theatre | Classroom | U Shape | Boardroom |
|----------------------------|-------------------------------------------|-----------|-----------|---------|-----------|---------|-----------|
| Penthouse                  | 208                                       | 160       | 100       | 112     | 84        | N/A     | N/A       |
| Penthouse A                | 104                                       | 60        | 50        | 56      | 42        | 30      | 34        |
| Penthouse B                | 104                                       | 60        | 50        | 56      | 42        | 30      | 34        |
| Café Gray Deluxe - Lounge  | 228                                       | 140       | N/A       | N/A     | N/A       | N/A     | N/A       |
| Café Gray Deluxe - Terrace | Bar terrace : 90<br>Dinning terrace : 230 | 30<br>120 | N/A       | N/A     | N/A       | N/A     | N/A       |
| Gray Room                  | 56                                        | 30        | 24        | N/A     | N/A       | N/A     | N/A       |
| Wine Room                  | 13                                        | N/A       | 10        | N/A     | N/A       | N/A     | N/A       |
| Sui Tang Shang             | Lounge : 97<br>Terrace : 67               | 80<br>30  | 24<br>N/A | N/A     | N/A       | N/A     | N/A       |
| Frasca – Outdoor Garden    | 128                                       | 100       | 70        | N/A     | N/A       | N/A     | N/A       |
| Frasca – Glass Room        | 37                                        | 30        | 24        | N/A     | N/A       | N/A     | N/A       |