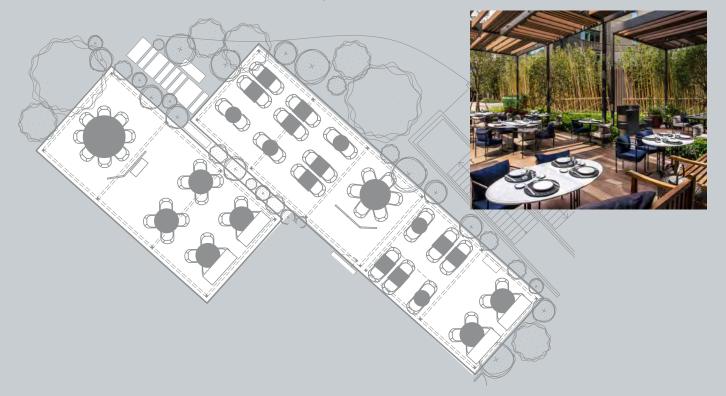

Sui Tang Shang can comfortably accommodate 80 guests for a cocktail reception, whilst Frasca is the perfect setting to host 70 guests for an al fresco lunch or dinner on the outside terrace.

# 1F THE MIDDLE HOUSE RESIDENCES

Frasca, Outdoor Garden

The Middle House

No. 366 Shi Men Yi Road, Jing'An District Shanghai 200041 Tel +86 21 3216 8199 www.themiddlehousehotel.com For more information, please contact events@themiddlehousehotel.com